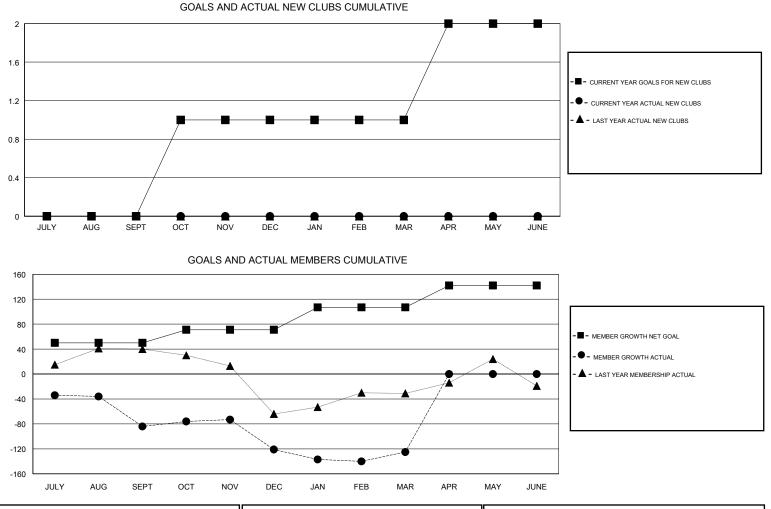

## LOCATION TEXAS

|               | Club          | S           |               | Members<br>RESULTS FOR 2017-2018 |                           |                         |                                                    |  |
|---------------|---------------|-------------|---------------|----------------------------------|---------------------------|-------------------------|----------------------------------------------------|--|
|               | RESULTS FOR   | R 2017-2018 |               |                                  |                           |                         |                                                    |  |
| QUARTER       | NEW CLUB GOAL | NEW CLUBS   | DROPPED CLUBS | QUARTER                          | MEMBER GROWTH NET<br>GOAL | MEMBER GROWTH<br>ACTUAL | DROPPED<br>MEMBERS ACTUAL<br>(including transfers) |  |
| JULY/AUG/SEPT | 0             | 0           | 0             | JULY/AUG/SEPT                    | 50                        | 46                      | 122                                                |  |
| OCT/NOV/DEC   | 1             | 0           | 1             | OCT/NOV/DEC                      | 21                        | 94                      | 118                                                |  |
| JAN/FEB/MAR   | 0             | 0           | 0             | JAN/FEB/MAR                      | 36                        | 73                      | 60                                                 |  |
| APR/MAY/JUNE  | 1             | 0           | 0             | APR/MAY/JUNE                     | 35                        | 0                       | 0                                                  |  |